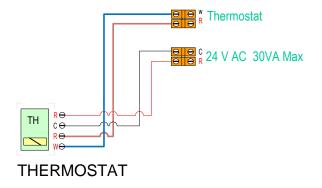

## 4 Wire Thermostat

Notes:

This is not an engineered drawing and does not necessarily include all the components for an entire system. It is intended as a representative sample of how the control may be wired for a sample application. It is the responsibility of the installer to seek professional advice and/or install the the system to meet all necessary codes for the jurisdiction of the actual installation.