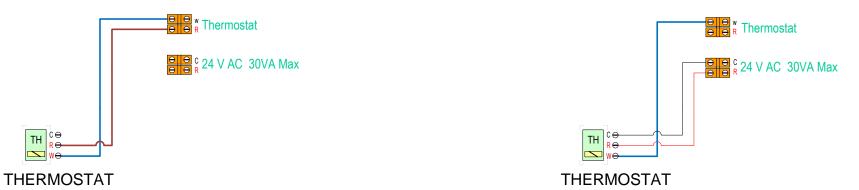

Notes: See reverse for Thermostat Wiring Options This is not an engineered drawing and does not necessarily include all the components for an entire system. It is intended as a DHW Demand representative sample of how the Boiler w DHW Pump control may be wired ⊖ R (Aquastat) for a sample **Auxiliary Contact 1** application. It is the O O R Thermostat 1 responsibility of the installer to seek professional advice and/or install the the O W Thermostat 2 system to meet all necessary codes for the jurisdiction of the ₩ Hermostat 3 actual installation. WThermostat 4 DHW W Thermostat 5 Boiler demand Title C 24V AC 30VA Max. Indirect Date: Tank TH-2 TH-1 TH-3 TH-4 TH-5 High Temp Low Temp Low Temp Low Temp Low Temp Drawn:

## **Thermostat Wiring Options**

2 Wire Thermostat

### 3 Wire Thermostat



# See reverse for **Thermostat Wiring Options**

## 4 Wire Thermostat





Notes:

This is not an engineered drawing and does not necessarily include all the components for an entire system. It is intended as a representative sample of how the control may be wired for a sample application. It is the responsibility of the installer to seek professional advice and/or install the the system to meet all necessary codes for the jurisdiction of the actual installation.

Title

Date:

Drawn: